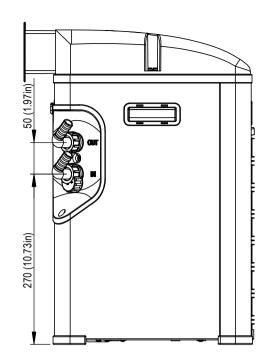

|              | _ |              |
|--------------|---|--------------|
|              | Q | 310 (12.2in) |
| 310 (12.2in) |   |              |

| Dimensions                               | 310mm x 310mm x 500mm (h) |             | 12.2in x 1    |                              |         |
|------------------------------------------|---------------------------|-------------|---------------|------------------------------|---------|
| Weight                                   | 21,4 kg                   |             | 47,2 lb       |                              | ĺ       |
| Voltage-Frequency                        | 230V - 50Hz               | 230V        | - 60Hz        | 115V - 60Hz                  | 1       |
| Current Consumption                      | 2,9 A                     | 3,          | 1 A           | 4,4 A                        |         |
| Compressor Power                         | 1/3 HP                    |             |               |                              | 1       |
| Power Consumption (Cooling)              | 435 W                     |             |               |                              | ĺ       |
| Power Consumption (Heating)              | 400 W                     |             |               |                              | ·.      |
| Cooling Capacity *                       | 770 W                     |             | 2625 Btu\l    | า                            | Modify: |
| Min and Max Water Flow                   | 600 l\h - 800 l/h         |             | 159 Usgal     | \h - 211 Usgal\h             | ě       |
| Air Flow                                 | 215 m³\h                  |             | 7600 CFH      |                              |         |
| Maximum Exchanger's Pressure             | 1 bar                     |             | 14,4 PSI      |                              | ĺ       |
| Ambient Temperature Range                | 5°C - 38°C                |             | 41°F - 100    | )°F                          | 1       |
| Vater Temperature Range 18°C - 22°C      |                           |             | 64°F - 72°    | F                            | 7 /     |
| Certification                            | CE                        |             | •             |                              | 1       |
| Protection Grade                         | IPX4                      |             |               |                              | awer:   |
| * the value reported refers to the follo | wing condition: room ter  | nperature 3 | 0°C (86°F), w | ater temperature 20°C (68°F) | Š       |