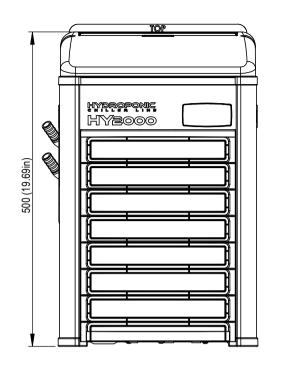

|              | _ |              |
|--------------|---|--------------|
|              | Q | 310 (12.2in) |
| 310 (12.2in) |   |              |

| Dimensions                               | 310mm x 310mm x 500mm (h) |             | 12.2in x 1    |                              |         |
|------------------------------------------|---------------------------|-------------|---------------|------------------------------|---------|
| Weight                                   | 21,4 kg                   |             | 47,2 lb       |                              | ĺ       |
| Voltage-Frequency                        | 230V - 50Hz               | 230V        | - 60Hz        | 115V - 60Hz                  | 1       |
| Current Consumption                      | 2,9 A                     | 3,          | 1 A           | 4,4 A                        |         |
| Compressor Power                         | 1/3 HP                    |             |               |                              | 1       |
| Power Consumption (Cooling)              | 435 W                     |             |               |                              | ĺ       |
| Power Consumption (Heating)              | 400 W                     |             |               |                              | ·.      |
| Cooling Capacity *                       | 770 W                     |             | 2625 Btu\l    | า                            | Modify: |
| Min and Max Water Flow                   | 600 l\h - 800 l/h         |             | 159 Usgal     | \h - 211 Usgal\h             | ě       |
| Air Flow                                 | 215 m³\h                  |             | 7600 CFH      |                              |         |
| Maximum Exchanger's Pressure             | 1 bar                     |             | 14,4 PSI      |                              | ĺ       |
| Ambient Temperature Range                | 5°C - 38°C                |             | 41°F - 100    | )°F                          | 1       |
| Vater Temperature Range 18°C - 22°C      |                           |             | 64°F - 72°    | F                            | 7 /     |
| Certification                            | CE                        |             | •             |                              | 1       |
| Protection Grade                         | IPX4                      |             |               |                              | awer:   |
| * the value reported refers to the follo | wing condition: room ter  | nperature 3 | 0°C (86°F), w | ater temperature 20°C (68°F) | Š       |