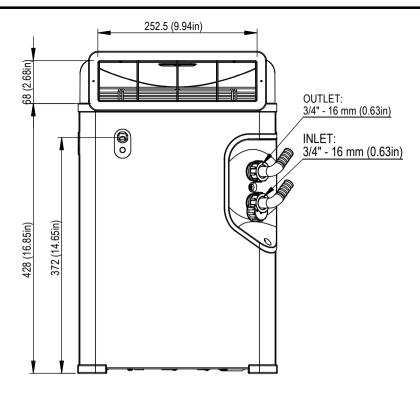

|              | _ |              |
|--------------|---|--------------|
|              | Q | 310 (12.2in) |
| 310 (12.2in) |   |              |

| Dimensions                               | 310mm x 310mm x 500mm (h) |             | 12.2in x 1    |                              |         |
|------------------------------------------|---------------------------|-------------|---------------|------------------------------|---------|
| Weight                                   | 21,4 kg                   |             | 47,2 lb       |                              | ĺ       |
| Voltage-Frequency                        | 230V - 50Hz               | 230V        | - 60Hz        | 115V - 60Hz                  | 1       |
| Current Consumption                      | 2,9 A                     | 3,          | 1 A           | 4,4 A                        |         |
| Compressor Power                         | 1/3 HP                    |             |               |                              | 1       |
| Power Consumption (Cooling)              | 435 W                     |             |               |                              | ĺ       |
| Power Consumption (Heating)              | 400 W                     |             |               |                              | ·.      |
| Cooling Capacity *                       | 770 W                     |             | 2625 Btu\l    | า                            | Modify: |
| Min and Max Water Flow                   | 600 l\h - 800 l/h         |             | 159 Usgal     | \h - 211 Usgal\h             | ě       |
| Air Flow                                 | 215 m³\h                  |             | 7600 CFH      |                              |         |
| Maximum Exchanger's Pressure             | 1 bar                     |             | 14,4 PSI      |                              | ĺ       |
| Ambient Temperature Range                | 5°C - 38°C                |             | 41°F - 100    | )°F                          | 1       |
| Vater Temperature Range 18°C - 22°C      |                           |             | 64°F - 72°    | F                            | 7 /     |
| Certification                            | CE                        |             | •             |                              | 1       |
| Protection Grade                         | IPX4                      |             |               |                              | awer:   |
| * the value reported refers to the follo | wing condition: room ter  | nperature 3 | 0°C (86°F), w | ater temperature 20°C (68°F) | Š       |