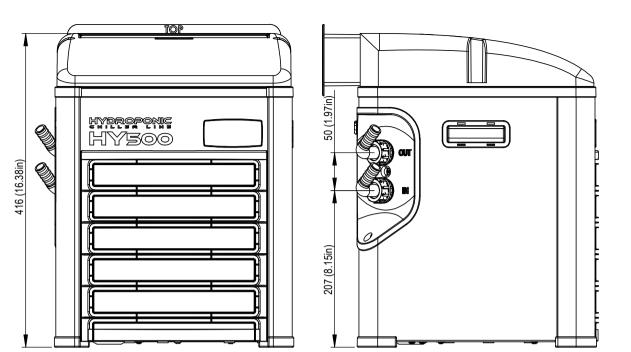

| Dimensions                                   | 310mm x 310mm x 416mm (h)       |                | 12.2in x 12.2in x 16.38in (h) |                 |
|----------------------------------------------|---------------------------------|----------------|-------------------------------|-----------------|
| Weight                                       | 16,5 kg                         |                | 36,4 lb                       |                 |
| Voltage-Frequency                            | 230V - 50Hz                     | 230V           | - 60Hz                        | 115V - 60Hz     |
| Current Consumption                          | 1,7 A                           | 1,7A           |                               | 3,5 A           |
| Compressor Power                             | 1/6 HP                          |                |                               |                 |
| Power Consumption (Cooling)                  | 220 W                           |                |                               |                 |
| Power Consumption (Heating)                  | 400 W                           | 400 W          |                               |                 |
| Cooling Capacity *                           | 310 W                           |                | 1055 Btu\h                    |                 |
| Min and Max Water Flow                       | 400 l\h - 800 l/h               |                | 106 Usgal\h - 211 Usgal\h     |                 |
| Air Flow                                     | 155 m³∖h                        |                | 5475 CFH                      |                 |
| Maximum Exchanger's Pressure                 | 1 bar                           |                | 14,4 PSI                      |                 |
| Ambient Temperature Range                    | 5°C - 38°C                      |                | 41°F - 100°F                  |                 |
| Water Temperature Range                      | 18°C - 22°C                     |                | 64°F - 72°F                   |                 |
| Certification \ Protection Grade             | CE \ IPX4                       |                |                               |                 |
| Gas Type and Quantity                        | R134a                           |                |                               |                 |
| * the value reported refers to the following | condition: room temperature     | 30°C (86°F), v | water temperat                | ure 20°C (68°F) |
|                                              |                                 |                |                               |                 |
| Material:                                    | Drawing:HY 500 - technical data |                |                               |                 |
| Thickness:                                   | File: HY_500_technical_drawing  |                |                               |                 |
| Finishing:                                   | Your.code:                      |                | Cod                           | de:             |