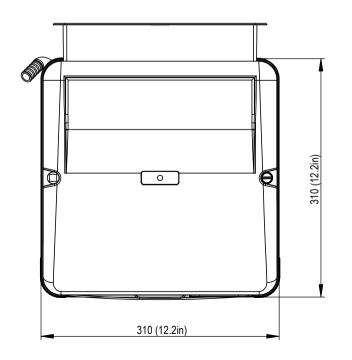

| Dimensions                                   | 310mm x 310mm x 416mm (h)       |                | 12.2in x 12.2in x 16.38in (h) |                 |
|----------------------------------------------|---------------------------------|----------------|-------------------------------|-----------------|
| Weight                                       | 16,5 kg                         |                | 36,4 lb                       |                 |
| Voltage-Frequency                            | 230V - 50Hz                     | 230V           | - 60Hz                        | 115V - 60Hz     |
| Current Consumption                          | 1,7 A                           | 1,7A           |                               | 3,5 A           |
| Compressor Power                             | 1/6 HP                          |                |                               |                 |
| Power Consumption (Cooling)                  | 220 W                           |                |                               |                 |
| Power Consumption (Heating)                  | 400 W                           | 400 W          |                               |                 |
| Cooling Capacity *                           | 310 W                           |                | 1055 Btu\h                    |                 |
| Min and Max Water Flow                       | 400 l\h - 800 l/h               |                | 106 Usgal\h - 211 Usgal\h     |                 |
| Air Flow                                     | 155 m³∖h                        |                | 5475 CFH                      |                 |
| Maximum Exchanger's Pressure                 | 1 bar                           |                | 14,4 PSI                      |                 |
| Ambient Temperature Range                    | 5°C - 38°C                      |                | 41°F - 100°F                  |                 |
| Water Temperature Range                      | 18°C - 22°C                     |                | 64°F - 72°F                   |                 |
| Certification \ Protection Grade             | CE \ IPX4                       |                |                               |                 |
| Gas Type and Quantity                        | R134a                           |                |                               |                 |
| * the value reported refers to the following | condition: room temperature     | 30°C (86°F), v | water temperat                | ure 20°C (68°F) |
|                                              |                                 |                |                               |                 |
| Material:                                    | Drawing:HY 500 - technical data |                |                               |                 |
| Thickness:                                   | File: HY_500_technical_drawing  |                |                               |                 |
| Finishing:                                   | Your.code:                      |                | Cod                           | de:             |