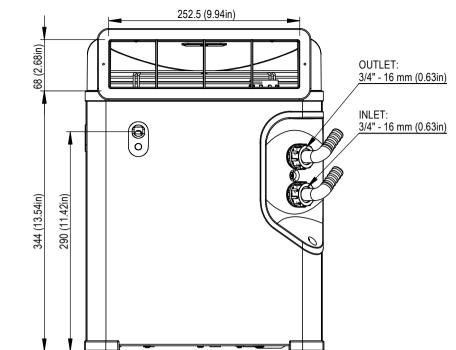

| Dimensions                                   | 310mm x 310mm x 416mm (h)       |                | 12.2in x 12.2in x 16.38in (h) |                 |
|----------------------------------------------|---------------------------------|----------------|-------------------------------|-----------------|
| Weight                                       | 16,5 kg                         |                | 36,4 lb                       |                 |
| Voltage-Frequency                            | 230V - 50Hz                     | 230V           | - 60Hz                        | 115V - 60Hz     |
| Current Consumption                          | 1,7 A                           | 1,7A           |                               | 3,5 A           |
| Compressor Power                             | 1/6 HP                          |                |                               |                 |
| Power Consumption (Cooling)                  | 220 W                           |                |                               |                 |
| Power Consumption (Heating)                  | 400 W                           | 400 W          |                               |                 |
| Cooling Capacity *                           | 310 W                           |                | 1055 Btu\h                    |                 |
| Min and Max Water Flow                       | 400 l\h - 800 l/h               |                | 106 Usgal\h - 211 Usgal\h     |                 |
| Air Flow                                     | 155 m³∖h                        |                | 5475 CFH                      |                 |
| Maximum Exchanger's Pressure                 | 1 bar                           |                | 14,4 PSI                      |                 |
| Ambient Temperature Range                    | 5°C - 38°C                      |                | 41°F - 100°F                  |                 |
| Water Temperature Range                      | 18°C - 22°C                     |                | 64°F - 72°F                   |                 |
| Certification \ Protection Grade             | CE \ IPX4                       |                |                               |                 |
| Gas Type and Quantity                        | R134a                           |                |                               |                 |
| * the value reported refers to the following | condition: room temperature     | 30°C (86°F), v | water temperat                | ure 20°C (68°F) |
|                                              |                                 |                |                               |                 |
| Material:                                    | Drawing:HY 500 - technical data |                |                               |                 |
| Thickness:                                   | File: HY_500_technical_drawing  |                |                               |                 |
| Finishing:                                   | Your.code:                      |                | Cod                           | de:             |